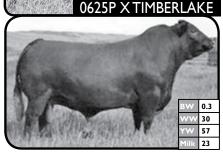

**Red Six Mile Timberlake 180T** #1398763 • BD: 02.21.2007

GLACIER DIVIDE 310 Sire: **RED TOWAW INDEED 104H** RED TOWAW MOLLY 67C

RED SHODEREE MARIAS 64H Dam: **RED SHODEREE ECHETA 193N** RED SHODEREE ECHETA 6J