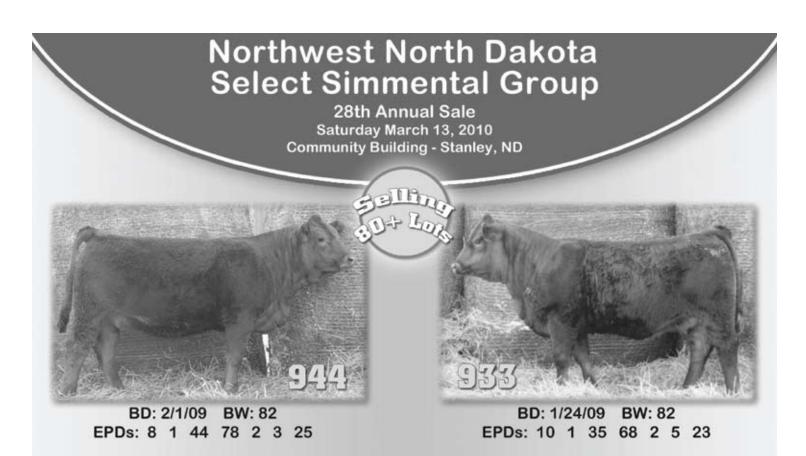

### March 2010

- 2 Doll Ranch Annual Production Sale Mandan, ND
- 5 LaBatte Simmentals 30th Annual Production Sale Moose Jaw, SK
- 6 McMillen Ranching Ltd. Bull Sale *Carievale, SK*
- 8 7N Simmental Ranch Annual Production Sale *Medina*, ND
- 11 Spring Creek Simmentals Production Sale Moosomin, SK
- 12 Meyer's Ranch "Think Black" Production Sale Mandan, ND
- 13 Northwest North Dakota Select Simmental Sale Stanley, ND
- 15 Genetic Source Bull & Female Sale Brandon, MB
- 25 Wheatland Cattle Co 6th Annual Bull Sale Alameda, SK