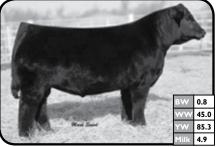

### Peltons Miss Barb 0625P

#1024366 • BD: 09.01.2004 • ANGUS

BECKTON JULIAN GG B571 Sire: **BROWN VACATION H7106** LCHMN FLOWER C1161

LMAN KING ROB 8621 Dam: **PELTONS ROBI 9001J** DORIS 759

18

625P is a demonstrator of great pedigree combinations. She has stacked genetics generations deep with a picture perfect disposition and structure that commands your attention.