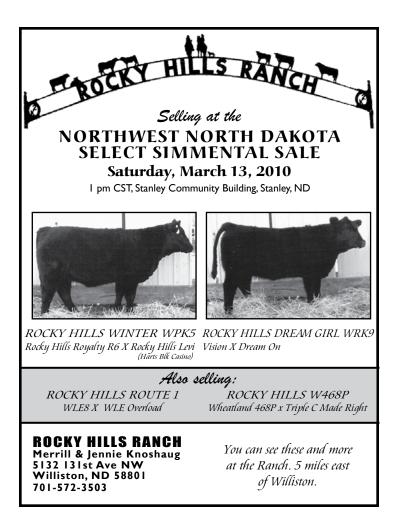

### March 2010

- 2 Doll Ranch Annual Production Sale Mandan, ND
- 5 LaBatte Simmentals 30th Annual Production Sale Moose Jaw, SK
- 6 McMillen Ranching Ltd. Bull Sale *Carievale, SK*
- 8 7N Simmental Ranch Annual Production Sale *Medina*, ND
- 11 Spring Creek Simmentals Production Sale Moosomin, SK
- 12 Meyer's Ranch "Think Black" Production Sale Mandan, ND
- 13 Northwest North Dakota Select Simmental Sale Stanley, ND
- 15 Genetic Source Bull & Female Sale Brandon, MB
- 25 Wheatland Cattle Co 6th Annual Bull Sale Alameda, SK

## RUST MOUNTAIN VIEW PRIVATE TREATY BULLS AND HEIFERS AVAILABLE FOR SALE

View these sample embryo matings

**TNT Miss Sadie M68** #2183899 • BD: 03.11.2002 • SIMM

SRS FORTUNE 500 Sire: **TNT IMPACT H2I** TNT MISS 600U F86

DX PREFFERED ZIMA Dam: **TNT MISS JADEN J318** TNT MISS BL JACK E178

While M68 was at TNT Simmentals of Almont, ND she averaged \$8,500 on 15 bulls. She is the Dam of TNT Top Gun R244 and one of the breeds most influential, massive, and broody cows to date.